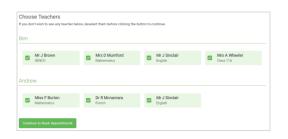

## Step 4: Choose Teachers

If you chose the automatic booking mode, drag the sliders at the top of the screen to indicate the earliest and latest you can attend.

Select the teachers you'd like to book appointments with. A green tick indicates they're selected. To de-select, click on their name.