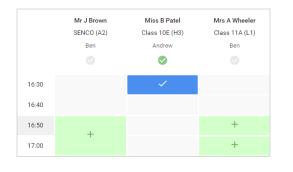

## Step 5b (Manual): Book Appointments

Click any of the green cells to make an appointment. Blue cells signify where you already have an appointment. Grey cells are unavailable.

To change an appointment, delete the original by hovering over the blue box and clicking *Delete*. Then choose an alternate time.