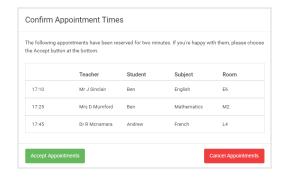

## Step 5a (Automatic): Book Appointments

If you chose the automatic booking mode, you should see provisional appointments which are held for 2 minutes. To keep them, choose Accept at the bottom left.

If it wasn't possible to book every selected teacher during the times you are able to attend, you can either adjust the teachers you wish to meet with and try again, or switch to manual booking mode (Step 5b).