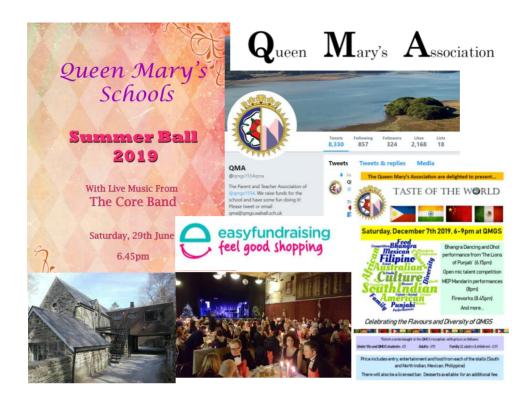

## Queen Mary's Association (QMA)

In 2021-22, we saw a return of events run by the QMA. The QMA have played a crucial part in school fundraising over a long period of time. In recent years, monies raised from the events have gone towards the outdoor cricket nets/covers and the blue minibus. Events in 2019-20 raised money for a refurbishment of the library and tablets for the Geography Department, and we will be using monies this year towards our sports fundraising project.

The dates for the next events are:

Sat 3 Dec 2022 Taste of the World
Sat 28 Jan 2023 Burns Night
Sat 24 Jun 2023 Summer event

Please fill in the interest forms!

Website: www.qmgs.org

Email: <a href="mailto:enquiries@qmgs.walsall.sch.uk">enquiries@qmgs.walsall.sch.uk</a> Keep in touch!