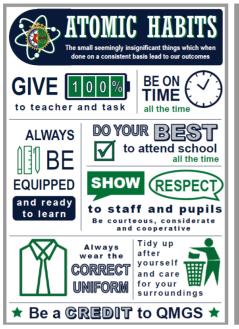

#### Student behaviour (Mr Brown)

High challenge, high support model for changing behaviour. Focussing on the small, seemingly insignificant things that lead to our outcomes.

Uniform, Attendance, Punctuality, Equipment, Participation, Meeting Deadlines, Courtesy, Cooperation, Consideration