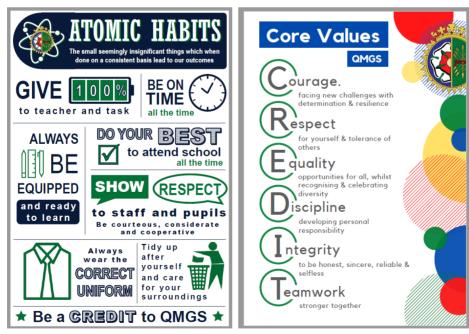

#### Student behaviour (Mr Brown)

High challenge, high support model for changing behaviour. Focussing on the small, seemingly insignificant things that lead to our outcomes.

Uniform, Attendance, Punctuality, Equipment, Participation, Meeting Deadlines, Courtesy, Cooperation, Consideration