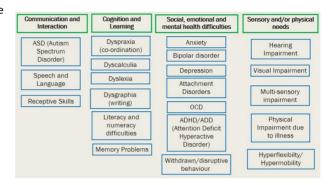

A pupil may come under the umbrella of support from the SEND team if they have difficulties in any of the following areas...

At Queen Mary's our vision is that "SEND students and families at QMGS know they are accepted, included, understood and supported."