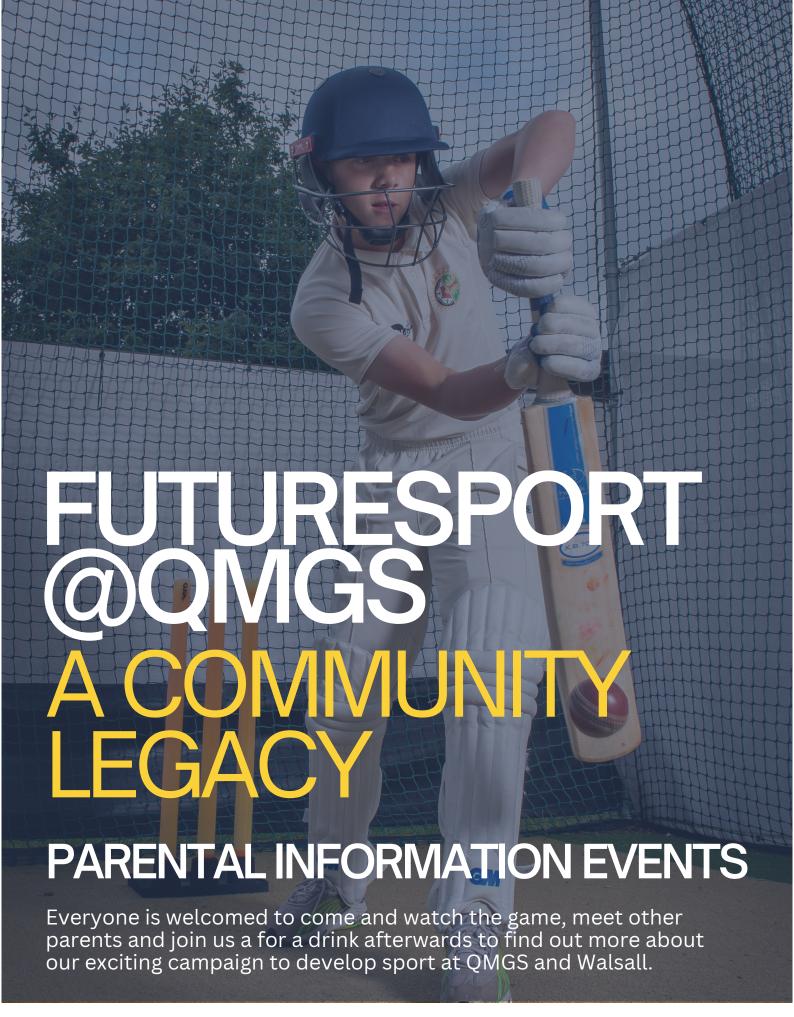

**Queen Mary's Grammar School** Walsall













| 04 March 11am   | Y7A v Walsall RFC (KO. 10am)                     | Walsall RFC |
|-----------------|--------------------------------------------------|-------------|
| 11 March 11am   | <b>Y7A/B and 8A/B v St Josephs</b><br>(KO. 10am) | QMGS        |
| 26 March 1.30pm | <b>Y8 v Walsall RFC</b> (KO. 12.30)              | Walsall RFC |

28 March 3.30pm Y9 House Rugby (KO. 2pm) QMGS



24 May 7pm Y9A v Y10A & Y9B v Y10B (Start 4.30pm) QMGS

18 July 7pm Y7A v Y8A & Y7B v Y8B QMGS (Start 4.30pm)



12 March 12pm

Beacon Hockey Club & QMGS

Aston Uni

Hockey Festival (Start 11am)

Recreation Centre

28 May 9am Walsall Asian Sports Association Aston Uni Hockey Tournament (Start 8am) Recreation Centre

11 July 7pm Sports Celebration Dinner